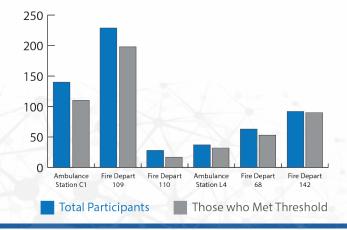

#### **QUICK-VIEW**

- Immediately See Overall Performance
- See How Performance Changes Over Time
- Identify Which Skills are Being Practiced
- Immediately See Which Groups Perform Better

#### **ADVANCED TEAM ANALYSIS**

- Data on Mock Code Performance
- **Records Scenarios Performed**
- **Includes Team Members**
- Includes Roles Performed
- **Includes Critical Events**
- Shows Perishock Related Data